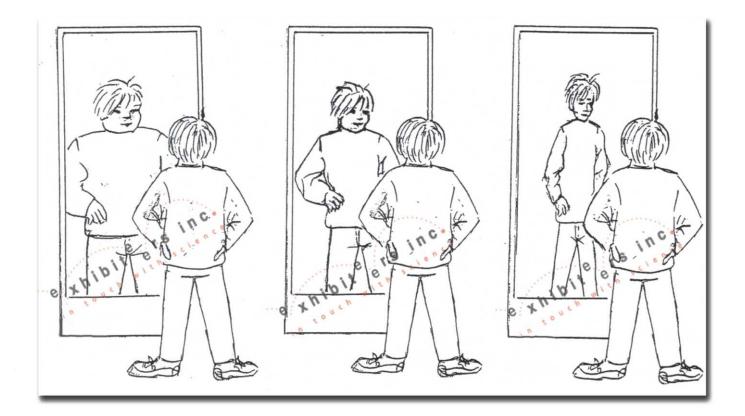

## **Body Image**

Visitors distort a mirror from convex to concave which in turn presents them with a series of self images from over weight to under weight. Visitors can adjust the mirror until they find a point that most closely resembles their view of themselves and then check a reference scale (located on the side of the exhibit) to see if they have over estimated or under estimated their weight.